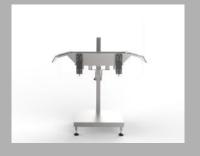

## Product Sheet - Electrical Stunning Equipment

Electrical Stunning Equipment

Our stunning equipment is a so-called water-electric stunning equipment, it performs the stunning with electricity, with the help of water. The parts of the equipment are made of stainless steel and plastic. The electrical stunning equipment operates on an adjustable frequency between 50-400 Hz.

**Type** VK-01/97

## **Technical parameters**

Water Connection: C1/2" (16-20°C)

Waste water Connection: NA 50

Electricity: 800 W (230 V/50 HZ)