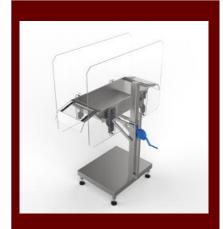

## Product Sheet - Electrical Stunning Equipment

Electrical Stunning Equipment

Our stunning equipment is a so-called water-electric stunning equipment, it performs the stunning with electricity, with the help of water. The parts of the equipment are made of stainless steel and plastic. The electrical stunning equipment operates on an adjustable frequency between 50-400 Hz.

**Type** VK-01/97

## **Technical parameters**

Water Connection: C1/2" (16-20°C)

Waste water Connection: NA 50

Electricity: 800 W (230 V/50 HZ)