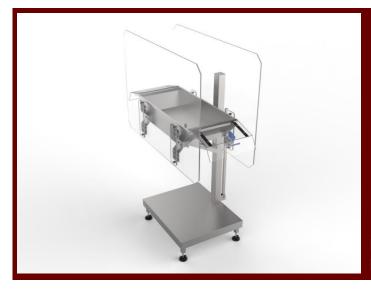

## Product Sheet - Electrical Stunning Equipment

Electrical Stunning Equipment

Our stunning equipment is a so-called water-electric stunning equipment, it performs the stunning with electricity, with the help of water. The parts of the equipment are made of stainless steel and plastic. The electrical stunning equipment operates on an adjustable frequency between 50-400 Hz.