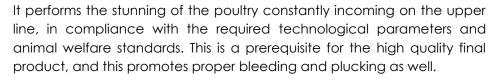

## Product Sheet - Electrical Stunning Equipment

Electrical Stunning Equipment

Our stunning equipment is a so-called water-electric stunning equipment, it performs the stunning with electricity, with the help of water. The parts of the equipment are made of stainless steel and plastic. The electrical stunning equipment operates on an adjustable frequency between 50-400 Hz.